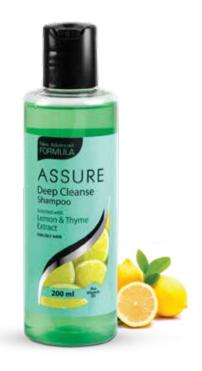

# ASSURE DEEP CLEANSE SHAMPOO

Effectively rinses away dirt and impurities. It gives the required amount of moisture to the hair leaving them healthy and supple. It helps to manage excessive oil secretion from the scalp and leaves the hair fresh and bouncy.

Net Content: 200 ml

MRP NPR 344.00 incl. of all taxes