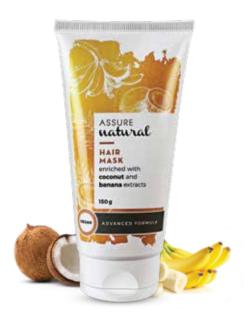

# ASSURE NATURAL HAIR MASK

#### Enriched with Coconut and Banana extracts

Made with an amazing blend of coconut and banana extracts, Assure Natural Hair Mask is a versatile hair treatment which helps to repair, nourish and hydrate hair. It prevents dandruff, controls split ends, strengthens fine hair and promotes scalp health, resulting in deeply moisturised and soft hair which shines with health.

Net Quantity: 150 g

MRP NPR 777.00 incl. of all taxes