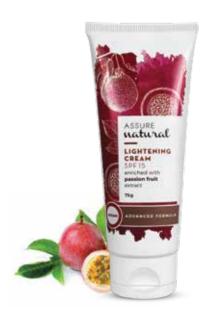

# ASSURE **NATURAL LIGHTENING CREAM SPF 15**

#### Enriched with Passion Fruit extract

Assure Natural Lightening Cream SPF 15 increases hydration, restores the skin structure, combats oxidative stress that causes premature ageing and dark spots. Enriched with passion fruit extract, which is high in Vitamin C and antioxidants, it keeps the skin firm and youthful.

Net Quantity: 75 g (When Packed)

MRP NPR 777.00 incl. of all taxes