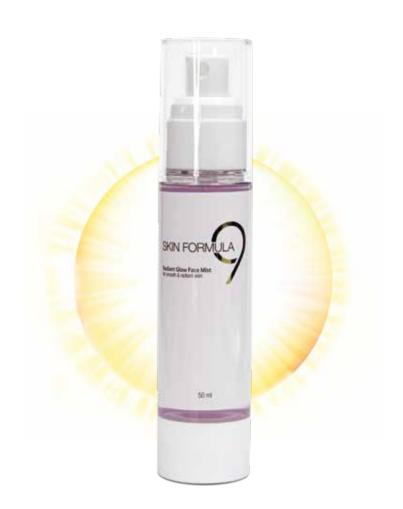

# For smooth and radiant skin

### RADIANT GLOW FACE MIST

This Radiant Glow Face Mist hydrates, soothes, refreshes, and instantly gives the skin a healthy and radiant glow. This gentle face mist is enriched with Damascus Rose extract that soothes inflammation, and lift away old skin cells. It instantly plumps, refreshes and improves skin moisture, and conditions it over a period of time.

Net Content: 50 ml

MRP NPR 1.140.00 incl. of all taxes

#### Key benefits:

- Instantly refreshes and hydrates skin
- Gives skin a healthy and radiant glow
- Makes skin soft and supple

- Spray this face mist on bare skin or over makeup or as desired.
- For best results, hold the bottle at arm's length and lightly spray it over your face.
- Let it settle and then dab with a tissue.