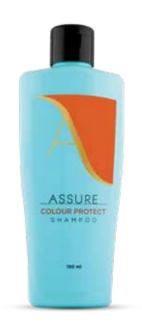

# ASSURE COLOUR PROTECT SHAMPOO

Assure Colour Protect Shampoo moisturises dry-coloured hair and repairs damaged coloured hair. It comes with a unique UV ray protection barrier that helps your hair stay nourished, makes your hair silky smooth, and prolongs the hair colour. It is packed with ingredients like Hydrolysed Wheat Protein, Linseed oil, Vitamin E, and Vitamin B5. Linseed oil works as the UV ray protection barrier, nourishes the fiber of your hair, and makes your hair silky smooth. Whereas Vitamin B5 helps in strengthening while nourishing hair follicles, promoting healthier hair growth, and preventing hair loss. Love your coloured hair more with Assure Colour Protect Shampoo!

Net Volume: 150 ml

MRP NPR 444.00 incl. of all taxes