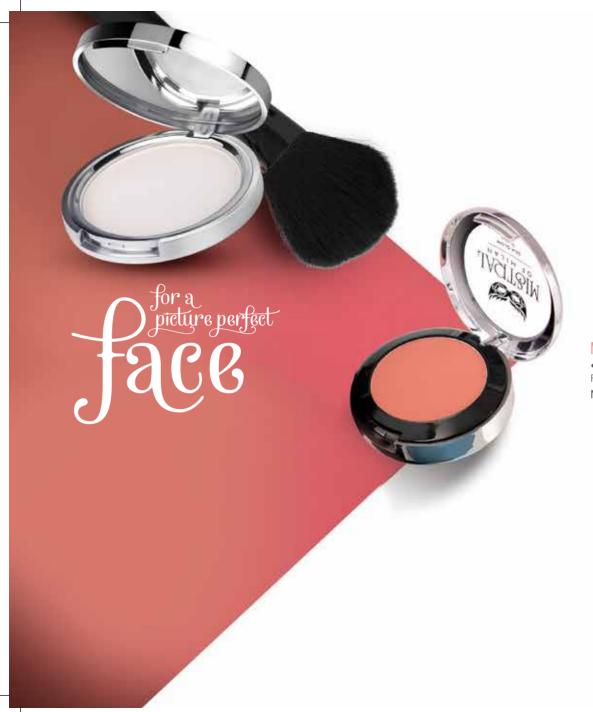

#### PERFECT MATTE COMPACT POWDER WITH SPF 15

- Ultra-lightweight formula
   Natural matte finish
- Long-lasting coverage

Available in 3 shades to beautify your skin tone.

Net Wt.: 9 g | NPR 361.00 incl. of all taxes

#### PINK 'N' POUT LIP TINT

- Hydrating
   Nourishing
- Vitamin A & E enriched Moisturising

Net Wt.: 3.6 g | NPR 438.00 incl. of all taxes

In pursuit of perfection