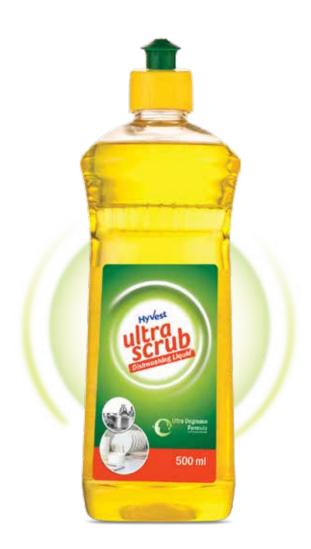

### Hyvest ULTRA SCRUB

DISHWASHING LIQUID (With **Ultra Degrease Formula**)

Ultra Scrub Dishwashing Liquid is a concentrated formula for cleaning dishes and utensils. It possesses superior oil and grease removal properties that help in cleaning dishes easily without being harsh on hands. It effectively removes stubborn grease from utensils leaving them shining like new.

**Use on:** Stainless steel & aluminium utensils, non-stick cookware, glassware, bone china, melamine, ceramic crockery and others

• High degreasing strength

- Cuts through toughest grease and oil residue
- Removes food smell

• Leaves utensils sparkling clean

Net Content: 500 ml

MRP NPR 365.00 incl. of all taxes