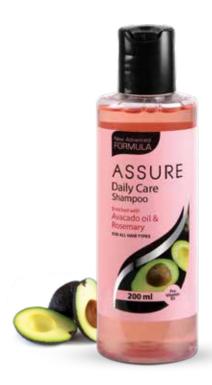

# DAILY CARE SHAMPOO

This shampoo is enriched with avocado oil and rosemary extracts that help to manage moisture levels of the hair without stripping off its natural oils. It adds extra bounce to the hair and it is mild enough for everyday use. The regular usage of this shampoo will make the hair glossy, smooth, and healthy.

Net Content: 200 ml

MRP NPR 344.00 incl. of all taxes