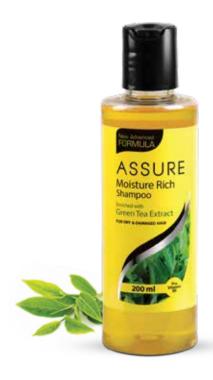

# ASSURE MOISTURE RICH SHAMPOO

Specially formulated for dry and damaged hair, it gently cleanses the hair making it manageable and smooth. This shampoo is enriched with milk protein that hydrates dry hair and makes them soft and shiny. Green tea extract nourishes the hair and strengthens it from the root to tip.

Net Content: 200 ml

MRP NPR 344.00 incl. of all taxes