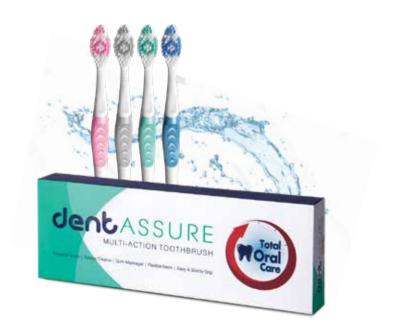

# Jentassure MULTI-ACTION TOOTHBRUSH

The new Dentassure Multi-Action Toothbrush with 100% DuPont bristles provides superior all-round cleaning of the entire mouth. It has rounded bristles with extended tip for cleaning hard to reach places, a moulded tongue cleaner to help freshen up the breath and a gentle gum massager. Its sturdy grip and flexible neck allow easy navigation that helps to clean the mouth completely.

Net Content: 4 Units

MRP NPR 450.00 incl. of all taxes