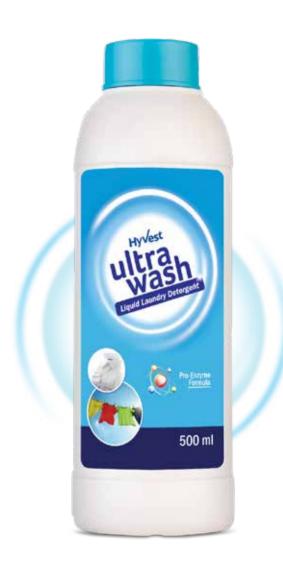

### Hyvest ULTRA WASH

### LIQUID LAUNDRY DETERGENT (**Pro-Enzyme** Antibacterial Formula)

Ultra Wash Liquid Laundry Detergent is a concentrated antibacterial formula with active enzyme technology that is tough on stains and gentle on hands. Its superior cleaning properties effectively remove dirt, grime and odour from clothes. This gentle and antibacterial detergent leaves the fabric soft and germ-free, which makes it safe even for baby clothes. Effective for both machine and hand wash it leaves the clothes shining like new with long-lasting fragrance. It brightens up the whites and does not fade coloured clothes.

**Use on:** All types of clothes including, cotton, synthetics, chiffons, georgette, jeans, sheets, quilts etc. (Not recommended for use on wool and silk)

- Powerful enzymatic cleaning action on tough stains
- Protects and leaves the fabric soft
- Requires less water
- Enriched with antibacterial Neem extract

Net Content: 500 ml

MRP NPR 667.00 incl. of all taxes