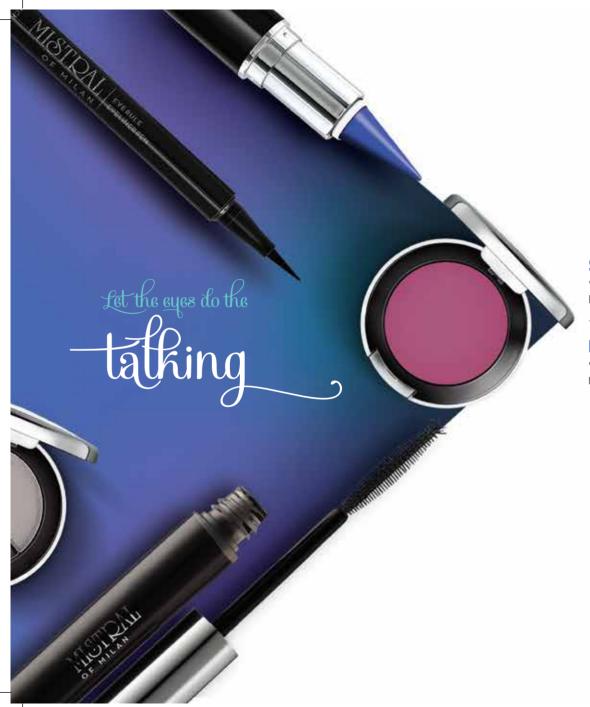

#### SHOWTIME MASCARA

• Volumising • High definition • Waterproof • Long-lasting Net Vol.: 8 ml | MRP NPR 1022.00 incl. of all taxes

#### DEEP DEFINE KAJAL (BLACK)

• Extreme black • Super smooth • Great for waterline

Net Wt.: 2.5 g | MRP NPR 460.00 incl. of all taxes

#### MAKEUP PRO FIX LOOSE POWDER

• Pearly finish • Perfect radiance • Feathery feel • Skin perfection matte finish

Net Wt.: 6 g | MRP NPR 978.00 incl. of all taxes